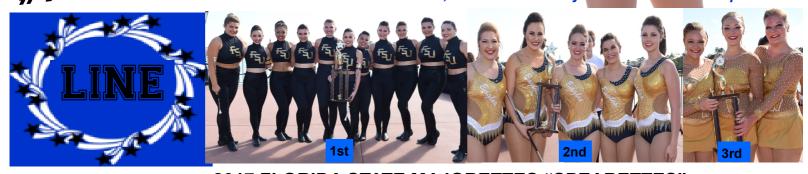

## 2017 FLORIDA STATE MAJORETTES "SPEARETTES"

COLLEIATE CLASSIC LINE & GUARD CHAMPIONSHIPS ~ may include only or any twirlers, dancers, pom, flag, rifles, guard members to represent their University to compete with Colleges around the world for this prestigious title.